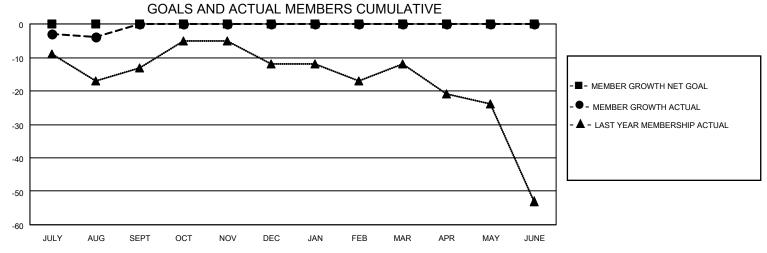

## District 22 C

| Clubs                 |               |           |               | Members               |                        |                         |                                                    |
|-----------------------|---------------|-----------|---------------|-----------------------|------------------------|-------------------------|----------------------------------------------------|
| RESULTS FOR 2023-2024 |               |           |               | RESULTS FOR 2023-2024 |                        |                         |                                                    |
| QUARTER               | NEW CLUB GOAL | NEW CLUBS | DROPPED CLUBS | QUARTER MEME          | BER GROWTH NET<br>GOAL | MEMBER GROWTH<br>ACTUAL | DROPPED<br>MEMBERS ACTUAL<br>(including transfers) |
| JULY/AUG/SEPT         | 0             | 0         | 0             | JULY/AUG/SEPT         | 0                      | 9                       | 11                                                 |
| OCT/NOV/DEC           | 0             | 0         | 0             | OCT/NOV/DEC           | 0                      | 0                       | 0                                                  |
| JAN/FEB/MAR           | 0             | 0         | 0             | JAN/FEB/MAR           | 0                      | 0                       | 0                                                  |
| APR/MAY/JUNE          | 0             | 0         | 0             | APR/MAY/JUNE          | 0                      | 0                       | 0                                                  |